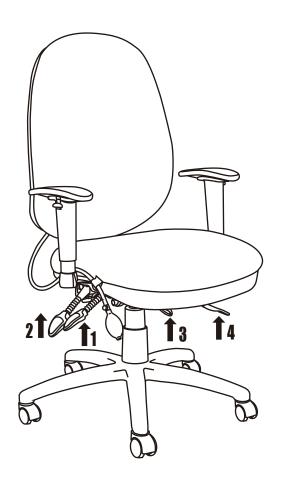

## ASSEMBLY INSTRUCTIONS







## ACTF001

## **PLEASE NOTE:**

The screws "D" are pre-inserted into their correct holes to prevent them from being lost in transit. Please remove them before assembly using the allen key provided.

| Cm.  | шПпп | шШпп | шПпп   | шш    | ш     | ш    | шшп  | ш   | шПпп           |     |
|------|------|------|--------|-------|-------|------|------|-----|----------------|-----|
| 0    | 1    | 2    | 3      | 4     | 5     | 6    | 7    | 8   | 9              | 10  |
| Innt | mlm  | milm | tanlan | mulmi | ımlım | mdom | mlmi | mlm | mu <b>l</b> nn | hml |

Do not tighten bolts fully until you have completed assembly. DO NOT USE A POWER DRILL TO TIGHTEN THE SCREWS. TIGHTEN BY HAND WITH THE ALLEN KEY PROVIDED.