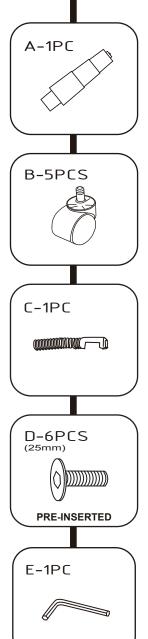

## **PLEASE NOTE:**

The screws "D" are pre-inserted into their correct holes to prevent them from being lost in transit. Please remove them before assembly using the allen key provided.

| Cm.  | шПпп | шШпп | шПпп   | шш    | ш     | ш    | шшп  | ш   | шПпп           |     |
|------|------|------|--------|-------|-------|------|------|-----|----------------|-----|
| 0    | 1    | 2    | 3      | 4     | 5     | 6    | 7    | 8   | 9              | 10  |
| Innt | mlm  | milm | tanlan | mulmi | ımlım | mdom | mlmi | mlm | mu <b>l</b> nn | hml |