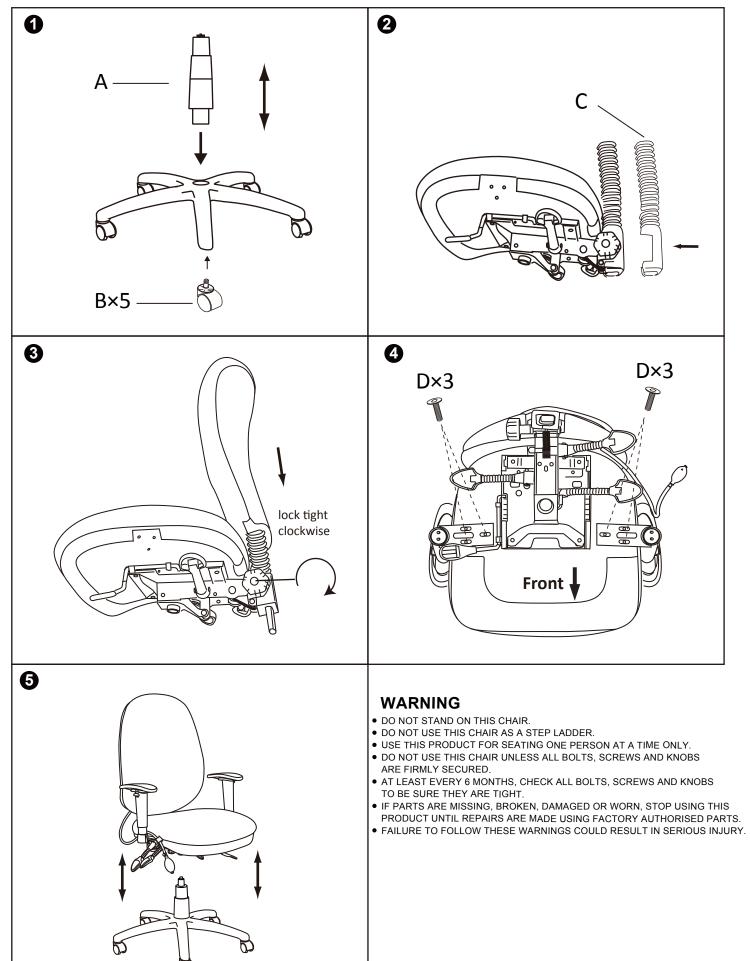

## **PLEASE NOTE:**

The screws "D" are pre-inserted into their correct holes to prevent them from being lost in transit. Please remove them before assembly using the allen key provided.

| Cm.  | шПпп | шШпп | шПпп   | шш    | ш     | ш    | шшп  | ш   | шПпп           |     |
|------|------|------|--------|-------|-------|------|------|-----|----------------|-----|
| 0    | 1    | 2    | 3      | 4     | 5     | 6    | 7    | 8   | 9              | 10  |
| Innt | mlm  | milm | tanlan | mulmi | ımlım | mdom | mlmi | mlm | mu <b>l</b> nn | hml |

Do not tighten bolts fully until you have completed assembly. DO NOT USE A POWER DRILL TO TIGHTEN THE SCREWS. TIGHTEN BY HAND WITH THE ALLEN KEY PROVIDED.