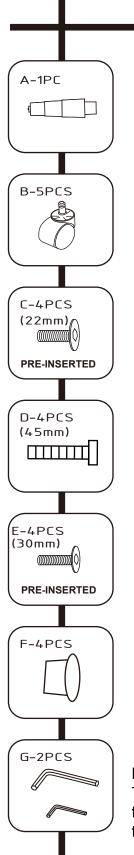

## **PLEASE NOTE:**

The screws "C" and "E" are pre-inserted into their correct holes to prevent them from being lost in transit. Please remove them before assembly using the allen key provided.

| IIIII | ШШ   | Ш     | ШП             | ш      | ШПП   | ШПП   | шПпп  | ШШ   | ШПП    | Ш    |
|-------|------|-------|----------------|--------|-------|-------|-------|------|--------|------|
| 0     | 1    | 2     | 3              | 4      | 5     | 6     | 7     | 8    | 9      | 10   |
| Inni  | mlmi | milan | ım <b>l</b> ım | ımlını | mılım | mulmu | milmi | mlmi | nnlnni | hini |