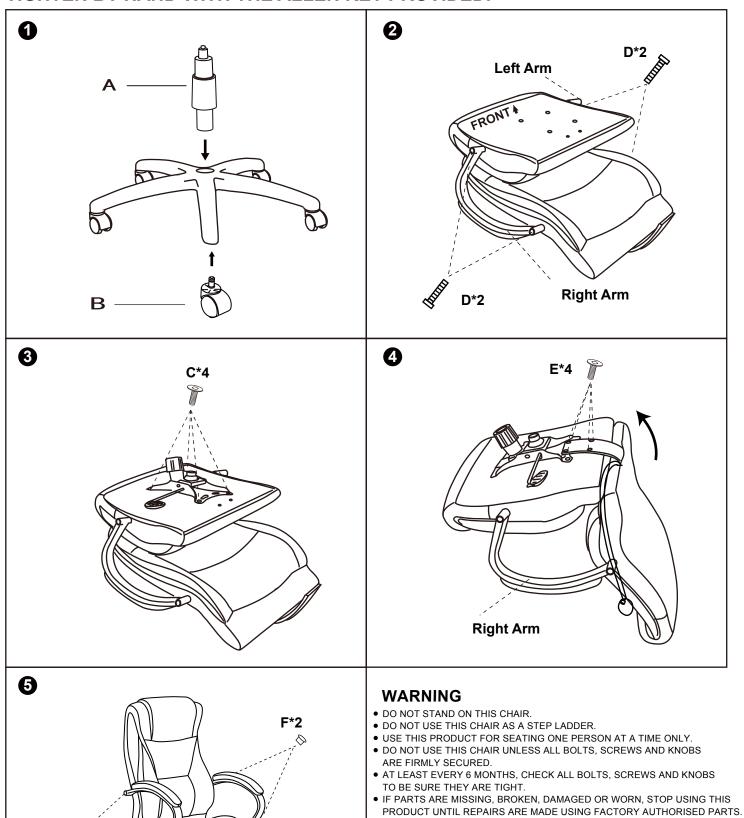

## **PLEASE NOTE:**

The screws "C" and "E" are pre-inserted into their correct holes to prevent them from being lost in transit. Please remove them before assembly using the allen key provided.

| IIIII | ШШ   | Ш     | ШП             | ш      | ШПП   | ШПП   | шПпп  | ШШ   | ШПП    | Ш    |
|-------|------|-------|----------------|--------|-------|-------|-------|------|--------|------|
| 0     | 1    | 2     | 3              | 4      | 5     | 6     | 7     | 8    | 9      | 10   |
| Inni  | mlmi | milan | ım <b>l</b> ım | ımlını | mılım | mulmu | milmi | mlmi | nnlnni | hini |

Do not tighten bolts fully until you have completed assembly. DO NOT USE A POWER DRILL TO TIGHTEN THE SCREWS. TIGHTEN BY HAND WITH THE ALLEN KEY PROVIDED.

Tie the pipe with self-adhewise tape to fix the air bag on the seat

• FAILURE TO FOLLOW THESE WARNINGS COULD RESULT IN SERIOUS INJURY.