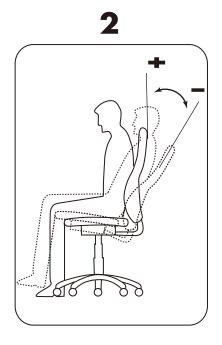

## WARNING

- DO NOT STAND ON THIS CHAIR.
- DO NOT USE THIS CHAIR AS A STEP LADDER.
- USE THIS PRODUCT FOR SEATING ONE PERSON AT A TIME ONLY.
- DO NOT USE THIS CHAIR UNLESS ALL BOLTS, SCREWS AND KNOBS ARE FIRMLY SECURED.
- AT LEAST EVERY 6 MONTHS ,CHECK ALL BOLTS, SCREWS AND KNOBS TO BE SURE THEY ARE TIGHT.
- IF PARTS ARE MISSING, BROKEN, DAMAGED OR WORN, STOP USING THIS PRODUCT UNTIL REPAIRS ARE MADE USING FACTORY AUTHORISED PARTS.
- FAILURE TO FOLLOW THESE WARNINGS COULD RESULT IN SERIOUS INJURY.