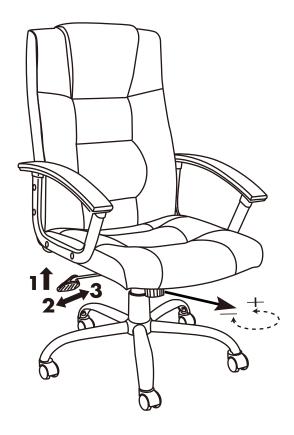

## Do not tighten bolts fully until you have completed assembly. DO NOT USE A POWER DRILL TO TIGHTEN THE SCREWS. TIGHTEN BY HAND WITH THE ALLEN KEY PROVIDED.