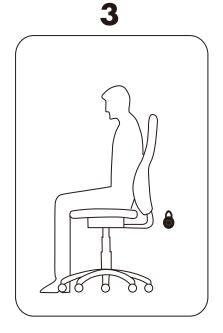

## WARNING

- DO NOT STAND ON THIS CHAIR.
- DO NOT USE THIS CHAIR AS A STEP LADDER.
- USE THIS PRODUCT FOR SEATING ONE PERSON AT A TIME ONLY.
- DO NOT USE THIS CHAIR UNLESS ALL BOLTS, SCREWS AND KNOBS ARE FIRMLY SECURED.
- AT LEAST EVERY 6 MONTHS ,CHECK ALL BOLTS, SCREWS AND KNOBS TO BE SURE THEY ARE TIGHT.
- IF PARTS ARE MISSING, BROKEN, DAMAGED OR WORN, STOP USING THIS PRODUCT UNTIL REPAIRS ARE MADE USING FACTORY AUTHORISED PARTS.
- FAILURE TO FOLLOW THESE WARNINGS COULD RESULT IN SERIOUS INJURY.