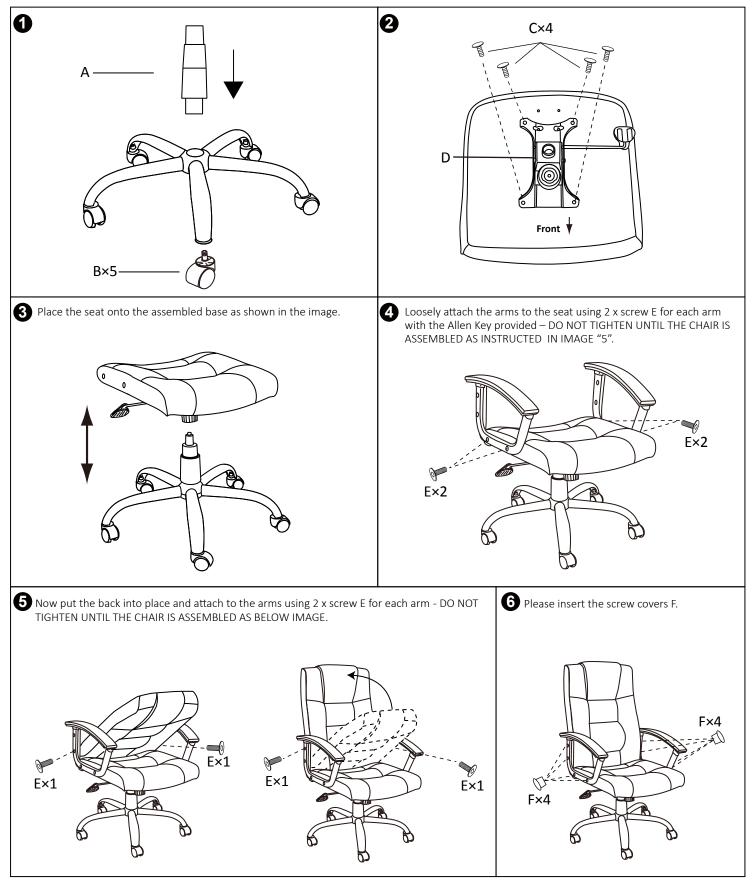

## Do not tighten bolts fully until you have completed assembly. DO NOT USE A POWER DRILL TO TIGHTEN THE SCREWS. TIGHTEN BY HAND WITH THE ALLEN KEY PROVIDED.