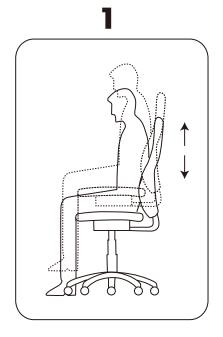

. โดงสารปการที่สารปการโองสารปการโองสารปการโองสารปการโองสารปการโองสารปการโองสารปการโองสารปการโองสารปการโองสารปกา

## Do not tighten bolts fully until you have completed assembly. DO NOT USE A POWER DRILL TO TIGHTEN THE SCREWS. TIGHTEN BY HAND WITH THE ALLEN KEY PROVIDED.



## WARNING

- DO NOT STAND ON THIS CHAIR.
- DO NOT USE THIS CHAIR AS A STEP LADDER.
- USE THIS PRODUCT FOR SEATING ONE PERSON AT A TIME ONLY.
- DO NOT USE THIS CHAIR UNLESS ALL BOLTS, SCREWS AND KNOBS ARE FIRMLY SECURED.
- AT LEAST EVERY 6 MONTHS ,CHECK ALL BOLTS, SCREWS AND KNOBS TO BE SURE THEY ARE TIGHT.
- IF PARTS ARE MISSING, BROKEN, DAMAGED OR WORN, STOP USING THIS PRODUCT UNTIL REPAIRS ARE MADE USING FACTORY AUTHORISED PARTS.
- FAILURE TO FOLLOW THESE WARNINGS COULD RESULT IN SERIOUS INJURY.