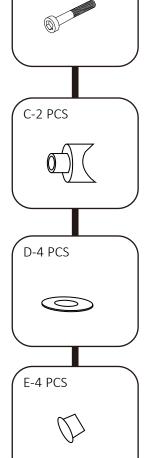

## ASSEMBLY INSTRUCTIONS





F-1 PC

B-6 PCS 35mm



**ROM003** 



## Do not tighten bolts fully until you have completed assembly. DO NOT USE A POWER DRILL TO TIGHTEN THE SCREWS. TIGHTEN BY HAND WITH THE ALLEN KEY PROVIDED.



## WARNING

- DO NOT STAND ON THIS CHAIR.
- DO NOT USE THIS CHAIR AS A STEP LADDER.
- USE THIS PRODUCT FOR SEATING ONE PERSON AT A TIME ONLY.
- DO NOT USE THIS CHAIR UNLESS ALL BOLTS, SCREWS AND KNOBS ARE FIRMLY SECURED.
- AT LEAST EVERY 6 MONTHS, CHECK ALL BOLTS, SCREWS AND KNOBS TO BE SURE THEY ARE TIGHT.
- IF PARTS ARE MISSING, BROKEN, DAMAGED OR WORN, STOP USING THIS PRODUCT UNTIL REPAIRS ARE MADE USING FACTORY AUTHORISED PARTS.
- FAILURE TO FOLLOW THESE WARNINGS COULD RESULT IN SERIOUS INJURY.