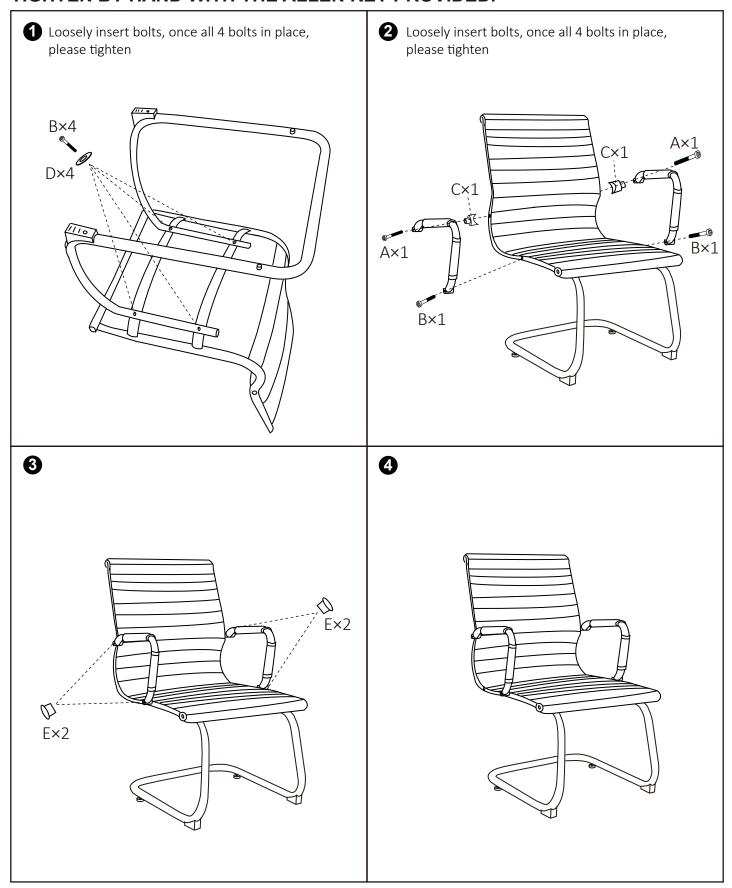

## Do not tighten bolts fully until you have completed assembly. DO NOT USE A POWER DRILL TO TIGHTEN THE SCREWS. TIGHTEN BY HAND WITH THE ALLEN KEY PROVIDED.