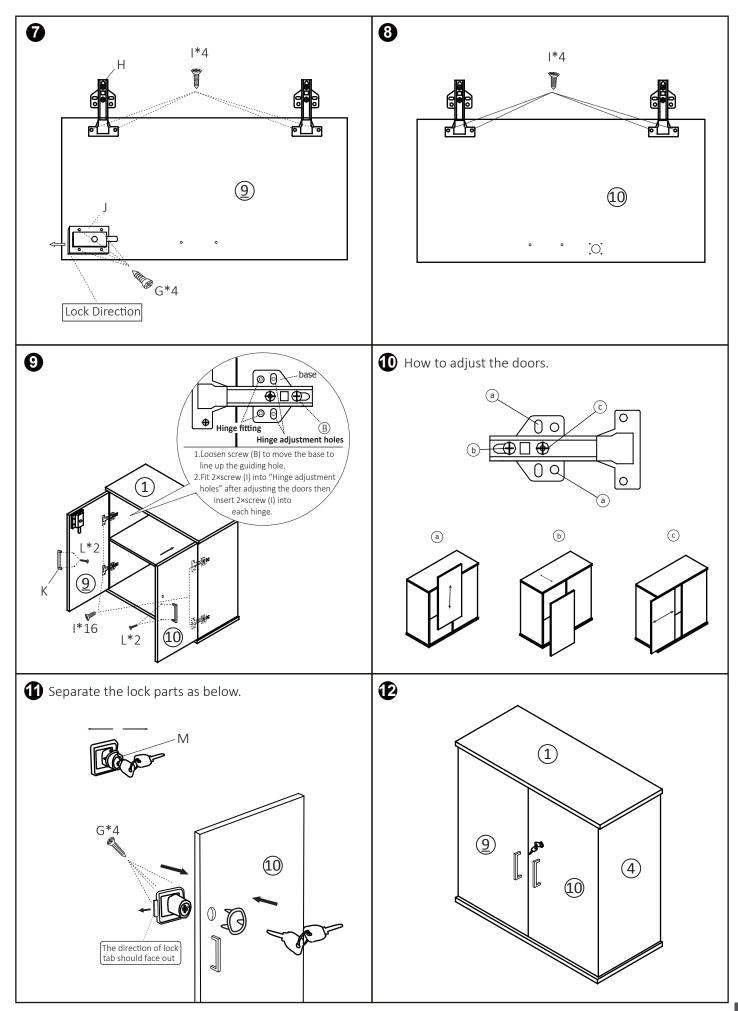

## Only tighten the screws by hand with provided allen key. Before use please check if fixings are tightened fully.

Only tighten the screws by hand with provided allen key. Before use please check if fixings are tightened fully.