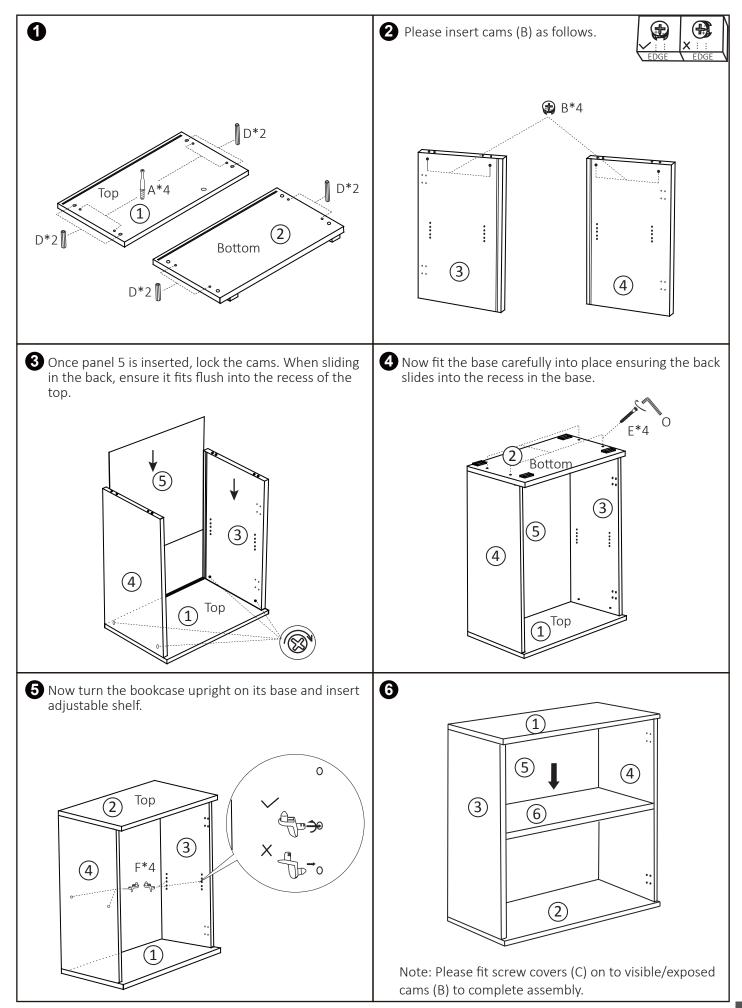

## Only tighten the screws by hand with provided allen key. Before use please check if fixings are tightened fully.

Only tighten the screws by hand with provided allen key. Before use please check if fixings are tightened fully.