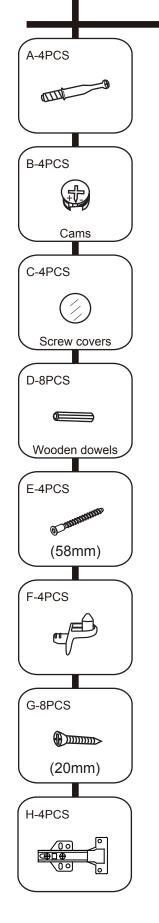

## ASSEMBLY INSTRUCTIONS











**B1-1CP80** 

## **Boffin Wooden Office Cupboard - 1 Shelf**

Additional tools required: 1 x Philips cross-head screwdriver.

| cm   |        |        |      |         |       |       |        |         |       | 1111 |
|------|--------|--------|------|---------|-------|-------|--------|---------|-------|------|
|      | 1      | 2      | 3    | 4       | 5     | 6     | 7      | 8       | 9     | 10   |
| hint | in him | tmilan | tmlm | Innimul | mlimt | minut | milmit | in land | nninn | hin  |

## Only tighten the screws by hand with provided allen key. Before use please check if fixings are tightened fully.



Only tighten the screws by hand with provided allen key. Before use please check if fixings are tightened fully.