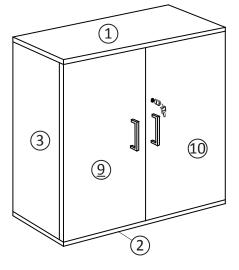

## ASSEMBLY INSTRUCTIONS











**B1-1CP80** 

## **Boffin Wooden Office Cupboard - 1 Shelf**

Additional tools required: 1 x Philips cross-head screwdriver.

| cm   |        |        |      |         |       |       |        |         |       | 1111 |
|------|--------|--------|------|---------|-------|-------|--------|---------|-------|------|
|      | 1      | 2      | 3    | 4       | 5     | 6     | 7      | 8       | 9     | 10   |
| hint | in him | tmilan | tmlm | Innimul | mlimt | minut | milmit | in land | nninn | hin  |

## Only tighten the screws by hand with provided allen key. Before use please check if fixings are tightened fully.



Only tighten the screws by hand with provided allen key. Before use please check if fixings are tightened fully.