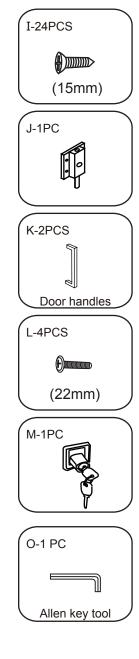

## ASSEMBLY INSTRUCTIONS











**B1-1CP80** 

## **Boffin Wooden Office Cupboard - 1 Shelf**

Additional tools required: 1 x Philips cross-head screwdriver.

| cm   |        |        |      |         |       |       |        |         |       | 1111 |
|------|--------|--------|------|---------|-------|-------|--------|---------|-------|------|
|      | 1      | 2      | 3    | 4       | 5     | 6     | 7      | 8       | 9     | 10   |
| hint | in him | tmilan | tmlm | Innimul | mlimt | minut | milmit | in land | nninn | hin  |

## Only tighten the screws by hand with provided allen key. Before use please check if fixings are tightened fully.



Only tighten the screws by hand with provided allen key. Before use please check if fixings are tightened fully.